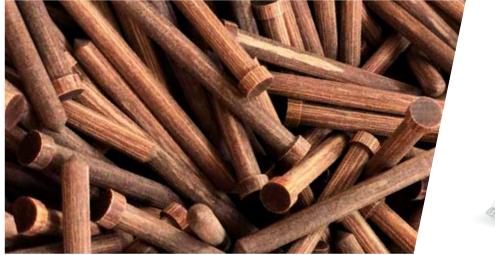

# LIGNOLOC® WOODEN NAILS WITH HEAD

The wooden nail with head was developed for façade construction. It has a blunt anti-splitting point and is suitable for the most common softwood façades as well as a variety of other applications, both indoors and outdoors, such as privacy elements, garden sheds, garden pavilions, room dividers, etc.

### LIGNOLOC<sup>®</sup> WOODEN NAILS

- No wood glue necessary
- Much faster than wood plugs
- Made of German beech woo
- Fungus-resistant
- No corrosion and streaking on wood
- Ecologically sustainable

The revolutionary LIGNOLOC<sup>®</sup> wooden nails are made from indigenous beech wood. Their mechanical properties allow the nails to be driven into solid structural timber<sup>\*</sup> and wooden materials with the FASCO<sup>®</sup> LIGNOLOC<sup>®</sup> pneumatic nailer, without predrilling, to form an inseparable bond with the timber.