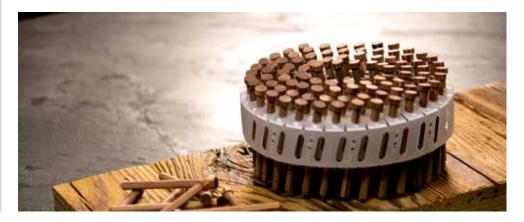

### FASTENER

|                   | LIGNOLOC®<br>Wooden nails<br>with head |
|-------------------|----------------------------------------|
| Diameter          | 4.7 mm<br>0.185"                       |
| Length            | 58 mm<br>2 5/16"                       |
| Head              | 6.3 mm   0.248"                        |
| Material          | compressed<br>beech wood               |
| Color             | nature                                 |
| Capacity          | 100                                    |
| Collation<br>Type | 15° Coil LIGNOLOC®                     |