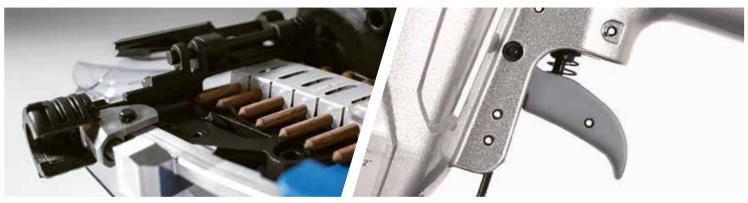

The revolutionary LIGNOLOC<sup>®</sup> wooden nails are made from indigenous beech wood. Their mechanical properties allow the nails to be driven into solid structural timber<sup>\*</sup> and wooden materials with the FASCO<sup>®</sup> LIGNOLOC<sup>®</sup> pneumatic nailer, without predrilling, to form an inseparable bond with the timber.

**COMPATIBLE TOOLS** F60 CN15-PS90-H LIGNOLOC® Older tools can be retrofitted.