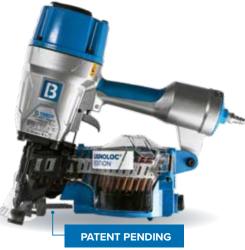

cally driven wooden nail for future-oriented use in industrial production and ecological timber construction (among many other applications).

The revolutionary LIGNOLOC<sup>®</sup> wooden nails are made from indigenous beech wood. Their mechanical properties allow the nails to be driven into solid structural timber<sup>\*</sup> and wooden materials with the FASCO<sup>®</sup> LIGNOLOC<sup>®</sup> pneumatic nailer, without predrilling, to form an inseparable bond with the timber.

\* for wood weighing 350 to 500 kg/m<sup>3</sup> and in compliance with edge distances specified in Eurocode 5



BECK AMERICA 105 Industrial Park Drive 35661 Muscle Shoals, Alabama | USA P +1 800 239 8665 | F +1 256 381 6659 sales@beck-america.com | www.beck-america.com



### LIGNOLOC® WOODEN NAILS WITH HEAD





### FASTENER

|                   | LIGNOLOC®<br>Wooden nails<br>with head |
|-------------------|----------------------------------------|
| Diameter          | 4.7 mm<br>0.185"                       |
| Length            | 58 mm<br>2 5/16"                       |
| Head              | 6.3 mm   0.248"                        |
| Material          | compressed<br>beech wood               |
| Color             | nature                                 |
| Capacity          | 100                                    |
| Collation<br>Type | 15° Coil LIGNOLOC®                     |

**COMPATIBLE TOOLS** F60 CN15-PS90-H LIGNOLOC® Older tools can be retrofitted.

### **APPLICATION**

- Softwood façades
- Privacy elements
- Summer houses
- Garden pavilions
- Room dividers





## VERSION 07/2021 US