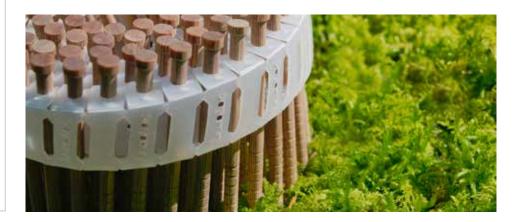

### **FASTENER**

|                   | LIGNOLOC®  Wooden nails  with head |
|-------------------|------------------------------------|
| Diameter          | 4.7 mm<br>0.185"                   |
| Length            | 58 mm, 78 mm<br>2 5/16", 3"        |
| Head              | 6.3 mm   0.248"                    |
| Material          | compressed<br>beech wood           |
| Colour            | nature                             |
| Capacity          | 100                                |
| Collation<br>Type | 15° Coil LIGNOLOC®                 |