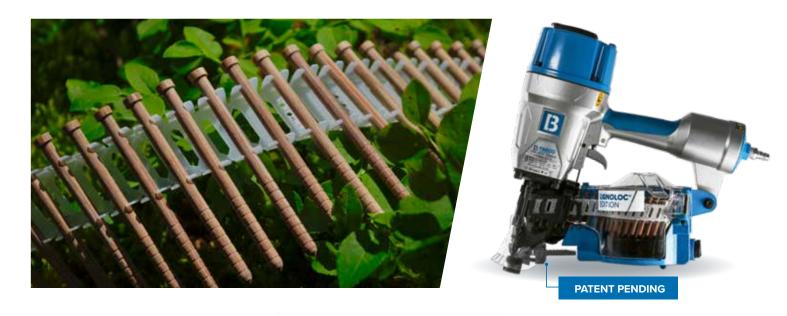

### **FASTENER**

|                   | LIGNOLOC®  Wooden nails  with head |
|-------------------|------------------------------------|
| Diameter          | 4.7 mm<br>0.185"                   |
| Length            | 58 mm, 78 mm<br>2 5/16", 3"        |
| Head              | 6.3 mm   0.248"                    |
| Material          | compressed<br>beech wood           |
| Colour            | nature                             |
| Capacity          | 100                                |
| Collation<br>Type | 15° Coil LIGNOLOC®                 |

### **COMPATIBLE TOOLS**

F60 CN15-PS90-H LIGNOLOC®

Older tools can be retrofitted.