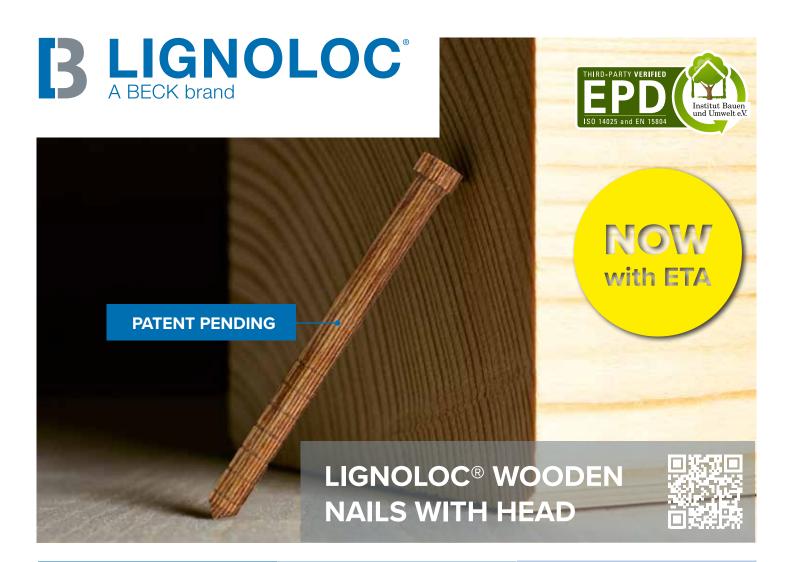

## LIGNOLOC® WOODEN NAILS WITH HEAD

# LIGNOLOC® WITH HEAD

The wooden nail with head was developed for façade construction. It has a blunt anti-splitting point and is suitable for the most common softwood façades as well as a variety of other applications, both indoors and outdoors, such as privacy screens, summer houses, garden pavilions, room dividers, etc.

#### **DESCRIPTION**

LIGNOLOC® is the first ever pneumatically driven wooden nail for future-oriented use in industrial production and ecological timber construction (among many other applications). The revolutionary LIGNOLOC® wooden nails are made from indigenous beech wood. Their mechanical properties allow the nails to be driven into solid structural timber\* and wooden materials with the FASCO® LIGNOLOC® pneumatic nailer, without predrilling, to form an inseparable bond with the timber. LIGNOLOC® is the most sustainable professional fastening system on the market, reducing  $CO_2$  emissions by 66% compared to conventional systems and supporting the circular economy. \* for wood weighing 350 to 500 kg/m³ and in compliance with edge distances specified in Eurocode 5