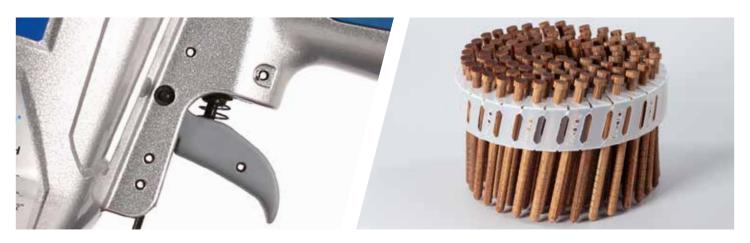

### **FASTENER**

|                   | LIGNOLOC®  Wooden nails  with head |
|-------------------|------------------------------------|
| Diameter          | 4.7 mm<br>0.185"                   |
| Length            | 58 mm, 78 mm<br>2 5/16", 3"        |
| Head              | 6.3 mm   0.248"                    |
| Material          | compressed<br>beech wood           |
| Colour            | nature                             |
| Capacity          | 100                                |
| Collation<br>Type | 15° Coil LIGNOLOC®                 |

### **COMPATIBLE TOOLS**

F60 CN15-PS90-H LIGNOLOC®

Older tools can be retrofitted.