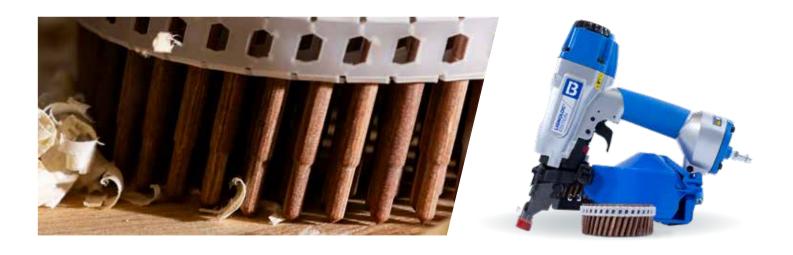

# LIGNOLOC® WITH STEPPED SHAFT

The new LIGNOLOC® with a diameter of 3.5 mm and a length of 25 or 37 mm is ideal for filigree precision work, particularly in kitchen or furniture construction, as well as for fine work in interior fittings or interior wall paneling. The nail with head impresses with its stepped shaft, which minimizes wood splitting, making it a perfect choice for carpenters and joiners.

## **FASTENER DATA**

|                   | LIGNOLOC® wooden nails       |
|-------------------|------------------------------|
| Diameter          | 3.5 mm   0.138"              |
| Length            | 25 mm, 37 mm<br>1", 1 1/2"   |
| Head              | 4.2 mm   0.165"              |
| Material          | compressed<br>beech wood     |
| Color             | natural                      |
| Capacity          | 150                          |
| Collation<br>Type | 15° Plastic Sheet recyclable |

## **COMPATIBLE TOOLS**

F33 CN15-PS40 LIGNOLOC®