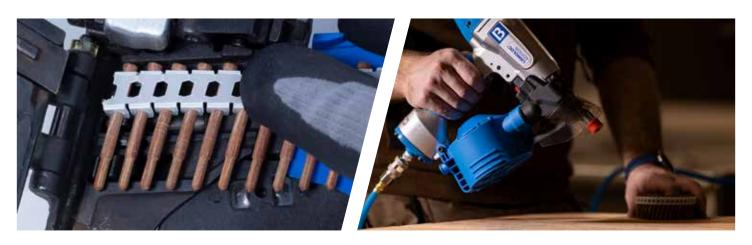

#### **DESCRIPTION**

LIGNOLOC® is the world's first shootable wooden nail, perfect for ecological and circular timber construction and ecological wood processing.

The revolutionary LIGNOLOC® wooden nails are made from indigenous beech wood. Their mechanical properties allow the nails to be driven into solid structural timber\* and wooden materials with the FASCO® LIGNOLOC® pneumatic nailer, without predrilling, to form an inseparable bond with the timber.