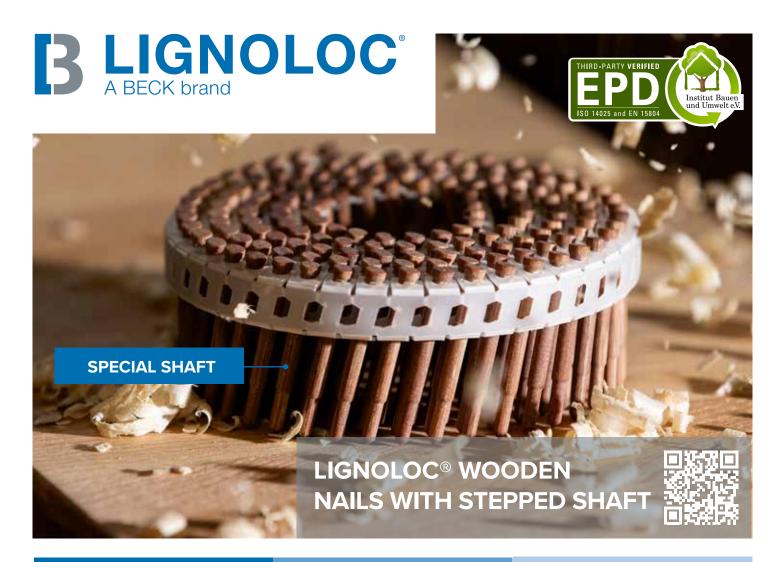

## LIGNOLOC® WOODEN NAILS WITH STEPPED SHAFT

# LIGNOLOC® WITH STEPPED SHAFT

The new LIGNOLOC® with a diameter of 3.5 mm and a length of 25 or 37 mm is ideal for filigree precision work, particularly in kitchen or furniture construction, as well as for fine work in interior fittings or interior wall paneling. The nail with head impresses with its stepped shaft, which minimizes wood splitting, making it a perfect choice for carpenters and joiners.

## **FASTENER DATA**

|                   | LIGNOLOC® wooden nails       |
|-------------------|------------------------------|
| Diameter          | 3.5 mm   0.138"              |
| Length            | 25 mm, 37 mm<br>1", 1 1/2"   |
| Head              | 4.2 mm   0.165"              |
| Material          | compressed<br>beech wood     |
| Color             | natural                      |
| Capacity          | 150                          |
| Collation<br>Type | 15° Plastic Sheet recyclable |