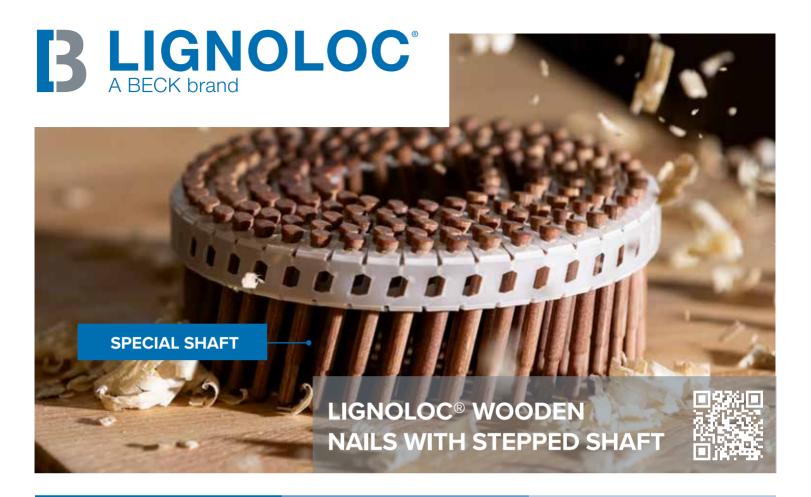

# LIGNOLOC® WITH STEPPED SHAFT

The new LIGNOLOC® with a diameter of 3.5 mm and a length of 25 mm or 37 mm is ideal for filigree precision work, particularly in kitchen or furniture construction, as well as for fine work in interior fittings or interior wall paneling. The nail with head impresses with its stepped shaft, which minimizes wood splitting, making it a perfect choice for carpenters and joiners.

# LIGNOLOC® WOODEN NAILS WITH STEPPED SHAFT

### **FASTENER DATA**

|                   | LIGNOLOC® wooden nails          |
|-------------------|---------------------------------|
| Diameter          | 3.5 mm   0.138"                 |
| Length            | 25 mm, 37 mm<br>1" – 1 1/2"     |
| Head              | 4.2 mm   0.165"                 |
| Material          | compressed<br>beech wood        |
| Color             | natural                         |
| Capacity          | 150                             |
| Collation<br>Type | 15° Plastic Sheet<br>recyclable |