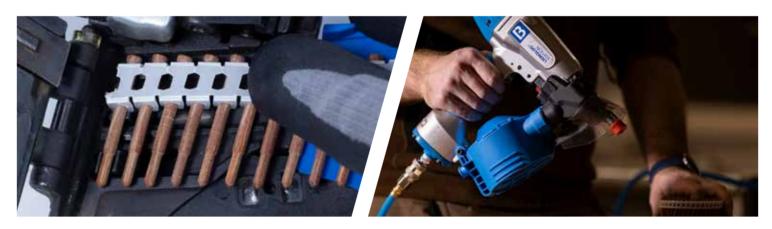

#### **DESCRIPTION**

LIGNOLOC® is the world's first shootable wooden nail, perfect for ecological and circular timber construction and ecological wood processing.

The revolutionary LIGNOLOC® wooden nails are made from indigenous beech wood. Their mechanical properties allow the nails to be driven into solid structural timber\* and wooden materials with the FASCO® LIGNOLOC® pneumatic nailer, without predrilling, to form an inseparable bond with the timber.

## **COMPATIBLE TOOLS**

F33 CN15-PS40 LIGNOLOC®