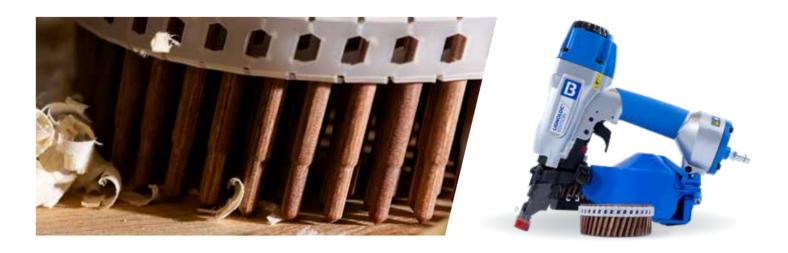

#### **DESCRIPTION**

LIGNOLOC® is the world's first shootable wooden nail, perfect for ecological and circular timber construction and ecological wood processing.

The revolutionary LIGNOLOC® wooden nails are made from indigenous beech wood. Their mechanical properties allow the nails to be driven into solid structural timber\* and wooden materials with the FASCO® LIGNOLOC® pneumatic nailer, without predrilling, to form an inseparable bond with the timber.

## **COMPATIBLE TOOLS**

F33 CN15-PS40 LIGNOLOC®